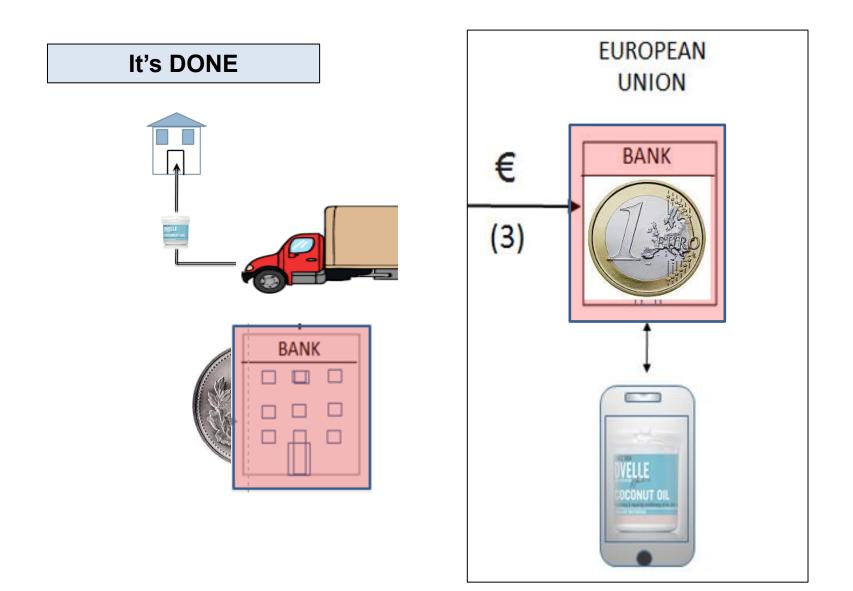

|                                                    |  |  |  |  |

3



#### WeChat SHOP Set Up

The mobile website – the shop itself, fully built within WeChat – is associated with the WeChat OA. Your potential client can use the smartphone to browse products in your WeChat store. Once there, they are only a click away from making a purchase







6



**CROSS-BORDER AREA Open a Bank Account** in China Payment Gateway A bank account may be needed to receive consumer payments, € (2)exchange currency, and wire money to the EU. Not strictly needed BANK if the WeChat Shop payment method (WePay) is directly connected to a **Payment Gateway** 

8

Integrate with the Payment Gateway

To do the clearing or Renminbi into EURO and receive the payment into your bank account in Europe







## Introducing WeChat Shop Solution Service

## **Get Ready for China!**

The EU SME Centre is glad to announce the WeChat Solution Service!

Carried out by <u>Emerald Green Consulting</u>, the WeChat Shop Solution enables EU SMEs to access the Chinese market by:

- Setting up their own WeChat Store
- Registering their trademarks
- Establishing distribution channels
- Developing their digital marketing strategy.

#### Why the WeChat Solution:

- Tap into China's premier social media platform
- 1 billion users globally
- Offers connections to thousands of Key
   Opinion Leaders (KOLs)
- Easy on-line payment and money transfer to EU bank account



## Who Can Benefit from the Service?

Small-to-Medium sized enterprises in the following categories:



Food and Beverages

Cosmetics



**Ba