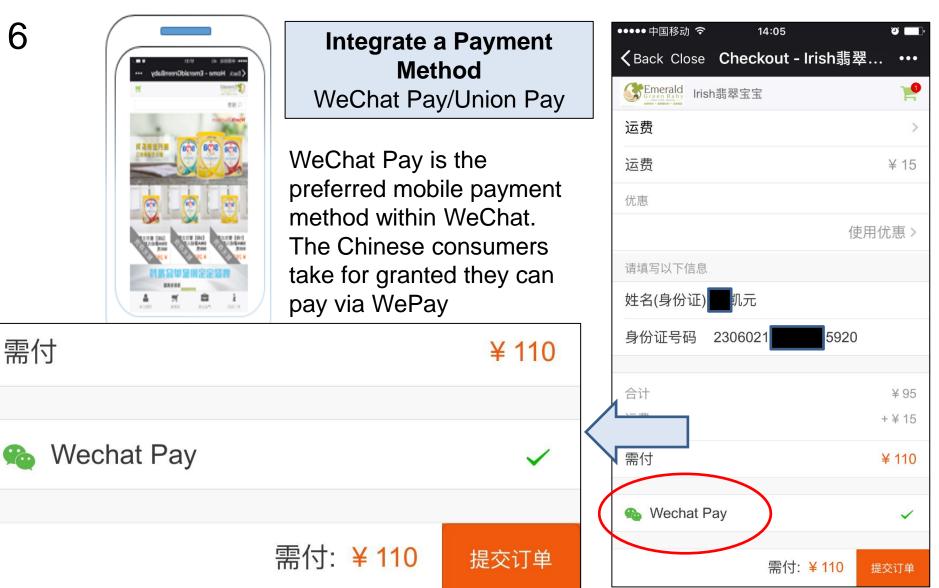

6

**CROSS-BORDER AREA Open a Bank Account** in China Payment Gateway A bank account may be needed to receive consumer payments, € (2)exchange currency, and wire money to the EU. Not strictly needed BANK if the WeChat Shop payment method (WePay) is directly connected to a **Payment Gateway** 

8

Integrate with the Payment Gateway

To do the clearing or Renminbi into EURO and receive the payment into your bank account in Europe