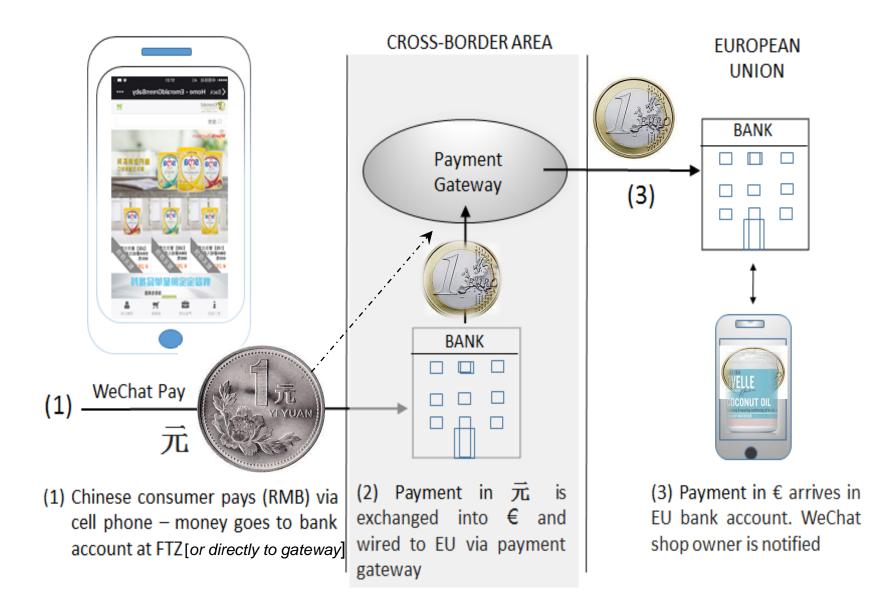

egional chains of O2O stores. It plans to move to offline shops importing via general trade in the future. It uses all sort of digital marketing techniques, such as influencers (KOL), live streaming, or broadcasting from Ireland

#### Nihao Hygge (Denmark)



Nihao Hygge sells the Nordic concept of hygge. Products that transmit a guality of cosiness and comfortable conviviality engendering a feeling of contentment or well-being. The Nordic design is present in each of products of assortment. Nihao Hygge is currently selling cross-border via its WeChat shop shipping directly from Denmark. The company is exploring to shorten the delivery time by using a bonded warehouse at a Free Trade Zone



#### How Does it Work?



## The flow of goods



## The flow of goods



## The flow of payments







1

#### Register your Trademark

You need to demonstrate you have the rights over the trademark. Also the products at store. Selling in China without having registered the trademark is a huge mistake business wise



2



#### WeChat Account Set Up

An Official Account (OA) is mandatory. This is how Tencent – owner of WeChat – identifies and registers the bona fide data of an account owner

| ●●●●● 中国移动 令                                                                                                                          | 16:38 🏼 🖉 🗖                                        |  |  |  |  |
|---------------------------------------------------------------------------------------------------------------------------------------|----------------------------------------------------|--|--|-