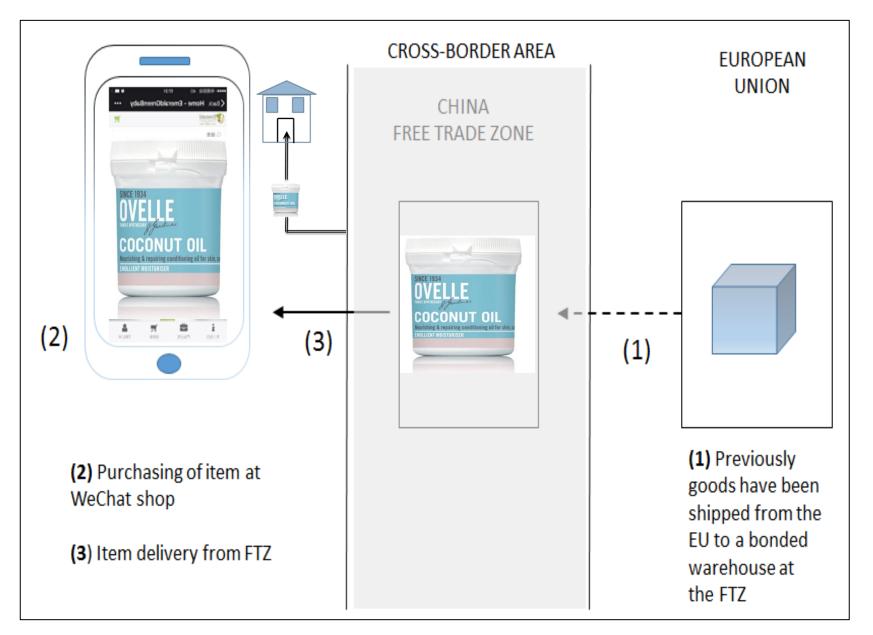

s O2O via agreements with regional chains of O2O stores. It plans to move to offline shops importing via general trade in the future. It uses all sort of digital marketing techniques, such as influencers (KOL), live streaming, or broadcasting from Ireland

#### Nihao Hygge (Denmark)



Nihao Hygge sells the Nordic concept of hygge. Products that transmit a guality of cosiness and comfortable conviviality engendering a feeling of contentment or well-being. The Nordic design is present in each of products of assortment. Nihao Hygge is currently selling cross-border via its WeChat shop shipping directly from Denmark. The company is exploring to shorten the delivery time by using a bonded warehouse at a Free Trade Zone



#### How Does it Work?



## The flow of goods



## The flow of goods



## The flow of payments







1

#### Register your Trademark

You need to demonstrate you have the rights over the trademark. Also the products at store. Selling in China without having registered the trademark is a huge mistake business wise



2



#### WeChat Account Set Up

An Official Account (OA) is mandatory. This is how Tencent – owner of WeChat – identifies and registers the bona fide data of an account owner

| ●●●●● 中国移动 令                                                                                                                          | 16:38 🏼 🖉 🗖                                        |  |  |  |  |
|---------------------------------------------------------------------------------------------------------------------------------------|---------------------------------