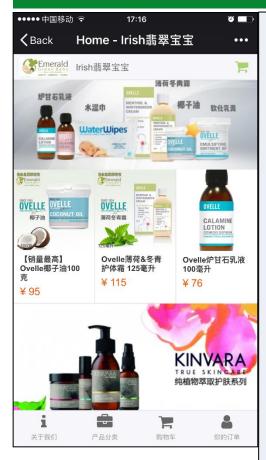

#### **Emerald Green Baby (Ireland)**

Emerald Green is in the business of mother-care, infant formula, and babycare. With products stored in an off-shore warehouse at a Free Trade Zone, the company sells online China-wide through its WeChat shop. It also sells O2O via agreements with regional chains of O2O stores. It plans to move to offline shops importing via general trade in the future. It uses all sort of digital marketing techniques, such as influencers (KOL), live streaming, or broadcasting from Ireland