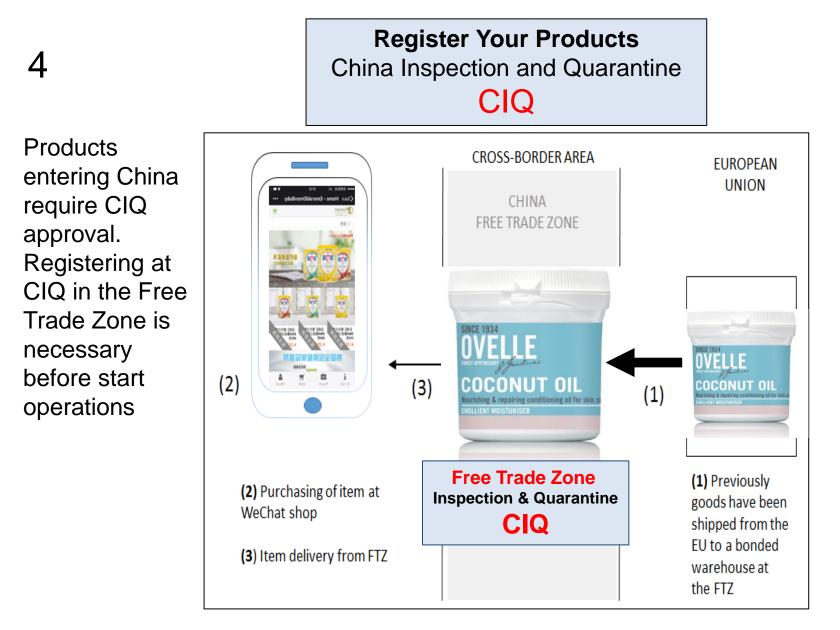

#### Register your Trademark

You need to demonstrate you have the rights over the trademark. Also the products at store. Selling in China without having registered the trademark is a huge mistake business wise