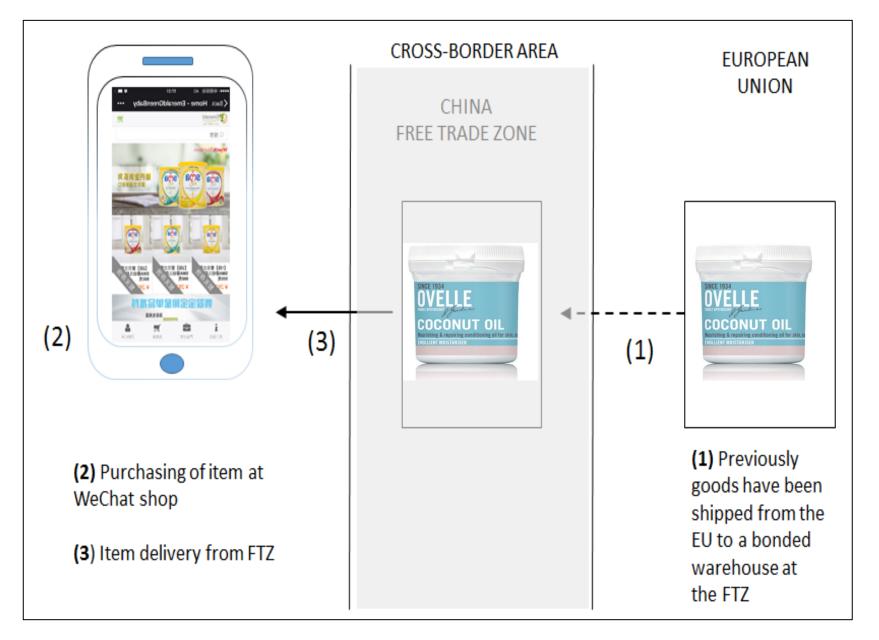

eChat shop. It also sells O2O via agreements with regional chains of O2O stores. It plans to move to offline shops importing via general trade in the future. It uses all sort of digital marketing techniques, such as influencers (KOL), live streaming, or broadcasting from Ireland

#### Nihao Hygge (Denmark)



Nihao Hygge sells the Nordic concept of hygge. Products that transmit a guality of cosiness and comfortable conviviality engendering a feeling of contentment or well-being. The Nordic design is present in each of products of assortment. Nihao Hygge is currently selling cross-border via its WeChat shop shipping directly from Denmark. The company is exploring to shorten the delivery time by using a bonded warehouse at a Free Trade Zone



#### How Does it Work?



## The flow of goods



## The flow of goods



## The flow of payments







1

#### Register your Trademark

You need to demonstrate you have the rights over the trademark. Also the products at store. Selling in China without having registered the trademark is a huge mistake business wise



2



#### WeChat Account Set Up

An Official Account (OA) is mandatory. This is how Tencent – owner of WeChat – identifies and registers the bona fide data of an account owner

| ●●●●● 中国移动 令                                                                                                                          | 16:38 🏼 🖉 🗖                                        |  |  |  |  |
|---------------------------------------------------------------------------------------------------------------------------------------|---------