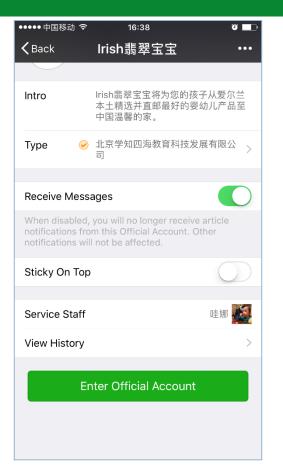

#### **Emerald Green Baby (Ireland)**

#### **Emerald Green Baby (Ireland)**

Emerald Green is in the business of mother-care, infant formula, and babycare. With products stored in an off-shore warehouse at a Free Trade Zone, the company sells online China-wide through its WeChat shop. It also sells O2O via agreements with regional chains of O2O stores. It plans to move to offline shops importing via general trade in the future. It uses all sort of digital marketing techniques, such as influencers (KOL), live streaming, or broadcasting from Ireland