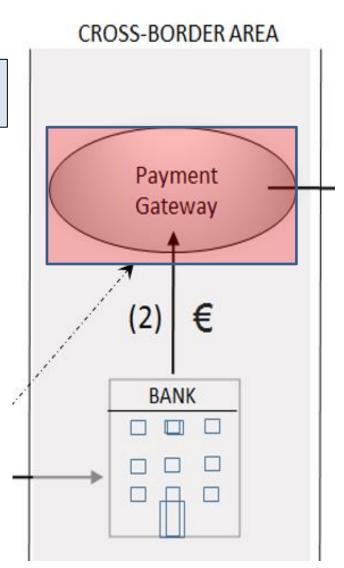

6

**CROSS-BORDER AREA Open a Bank Account** in China Payment Gateway A bank account may be needed to receive consumer payments, € (2)exchange currency, and wire money to the EU. Not strictly needed BANK if the WeChat Shop payment method (WePay) is directly connected to a **Payment Gateway** 

8

Integrate with the Payment Gateway

To do the clearing or Renminbi into EURO and receive the payment into your bank account in Europe