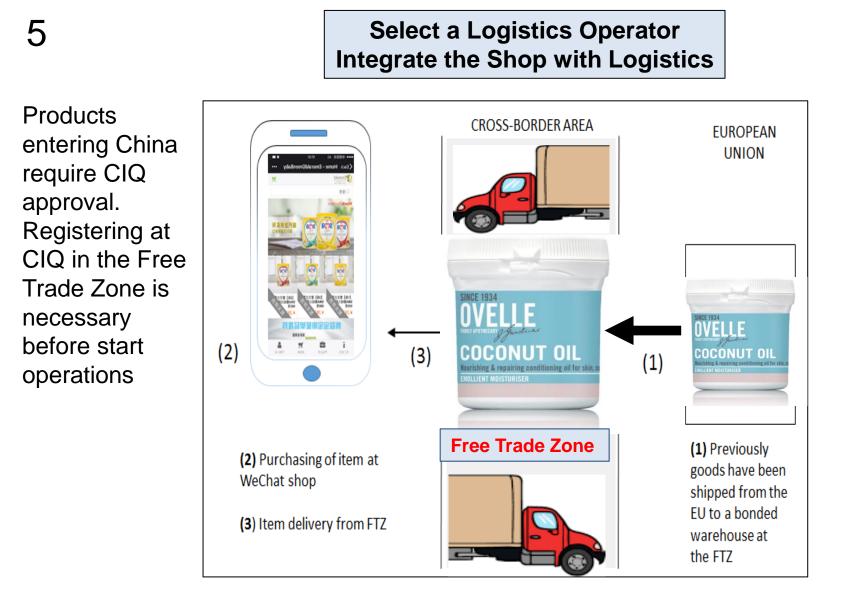

6

**CROSS-BORDER AREA Open a Bank Account** in China Payment Gateway A bank account may be needed to receive consumer payments, € (2)exchange currency, and wire money to the EU. Not strictly needed BANK if the WeChat Shop payment method (WePay) is directly connected to a **Payment Gateway** 